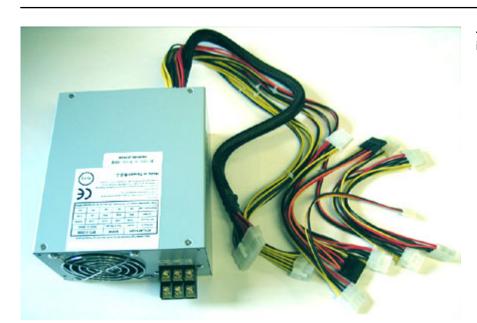

419.00 EUR incl. 19% VAT, plus shipping

500W DC ATX P4 Power Supply (9-18VDC)

Now you can power every PC in your car. 500W power and Pentium-4 connector are giving you all possibilities! The ATX connector has 24 pins. Along with the power supply there is a 24pol to 20pol ATX adapter included.

Dimensions 150mm[W] x 170mm[L] x 86mm[H] Standard ATX PS/2 size

Weight 2.67 kgs Input Voltage Range 9 - 18VDC

**Output Power** 

maximum 500W

Output Power
maximum (rails)
+3.3V : 35A
+5.0V : 60A
+12.0V : 35A